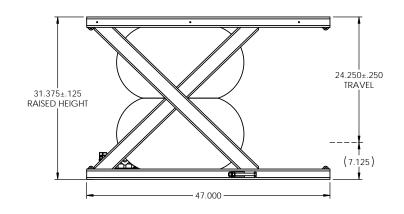

CAPACITY: 1,000 - 3,000 LBS

ALL LOADS MUST BE EVENLY DISTRIBUTED LIFT MAY NOT RAISE TO FULL HEIGHT WITH MAXIMUM CAPACITY LOAD

WITH MAXIMUM CAPACITY LOAD
HAND

CONTROLLER: HAND
CONTROLLER MOUNT: PEDESTAL
INTERNAL VALVE: PILOTED EXHAUST
AIR FEED LINE: 1/2" MINIMUM
AIR PRESSURE: 70 - 100 PSI
CONTROLLER HOSE: 12 FEET
SKIRT: OPTIONAL

(ADD 3-1/2 INCHES PER SIDE TO BASE

OF LIFT DIMENSIONS FOR SKIRTING)
COLOR: LIFT: HERKULES SAFETY ORANGE

R: LIFT: HERKULES SAFETY ORANGE SCISSORS: HERKULES SAFETY ORANGE

PEDESTAL: HERKULES SAFETY ORANGE
SAFETY FEATURES: PRESSURE RELIEF VALVE - QTY 1

CHECK VALVE - QTY 1

EXTERNAL MAINTENANCE STOP BOLT - QTY 1

|                                                                                                                                                            | WEIGHT SHIPPED:                      | 2: 410 LBS (APPROXIMATE)                                         |
|------------------------------------------------------------------------------------------------------------------------------------------------------------|--------------------------------------|------------------------------------------------------------------|
| THE NEED FOR SAFETY DEVICES VARIES WITH EACH APPLICATION OF THIS PRODUCT THIS DRAWING MAY NOT INCLUDE ALL APPROPRIATE SAFETY DEVICES FOR YOUR APPLICATION. | TOLERANCES<br>UNLESS OTHERWISE NOTED | ### TEP   PART NO: LSA14-XX-31-3647                              |
| NOTE: SOME DETAILS ARE NOT INCLUDED ON THIS DRAWING<br>FOR MORE DETAILED SPECIFICATIONS, PLEASE INQUIRE<br>PROPRIETARY                                     | .XX ± .125                           | 2760 RIDGEWAY COURT • WALLED LAKE, MI 48390-1662 • www.enkon.pro |
| THE INFORMATION CONTAINED ON THIS DRAWING IS PROPRIETARY. IT IS THE                                                                                        |                                      | DESCRIPTION: LIFT SCISSOR AIR                                    |
| SOLE PROPERTY OF HERKULES EQUIPMENT CORPORATION. ANY REPRODUCTION<br>IN PART OR AS A WHOLE WITHOUT THE WRITTEN PERMISSION OF HERKULES                      | DRN: TEP                             | PART NO: LSA14-XX-31-3647                                        |
| EQUIPMENT CORPORATION IS PROHIBITED AND MAY BE UNLAWFUL.                                                                                                   | DATE: 6-6-2016                       | CHKD. BY: DWG NO.: 20161686 REV: SHEET: 1 of                     |