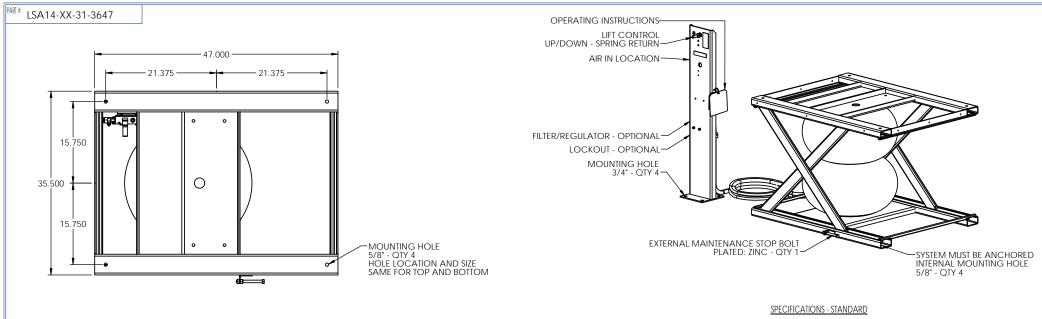

CAPACITY: 1,000 - 3,000 LBS

ALL LOADS MUST BE EVENLY DISTRIBUTED LIFT MAY NOT RAISE TO FULL HEIGHT WITH MAXIMUM CAPACITY LOAD

WITH MAXIMUM CAPACITY LOAD
HAND

CONTROLLER: HAND
CONTROLLER MOUNT: PEDESTAL
INTERNAL VALVE: PILOTED EXHAUST
AIR FEED LINE: 1/2" MINIMUM
AIR PRESSURE: 70 - 100 PSI
CONTROLLER HOSE: 12 FEET
SKIRT: OPTIONAL

(ADD 3-1/2 INCHES PER SIDE TO BASE

OF LIFT DIMENSIONS FOR SKIRTING)
COLOR: LIFT: HERKULES SAFETY ORANGE

R: LIFT: HERKULES SAFETY ORANGE SCISSORS: HERKULES SAFETY ORANGE

PEDESTAL: HERKULES SAFETY ORANGE
SAFETY FEATURES: PRESSURE RELIEF VALVE - QTY 1

CHECK VALVE - QTY 1

EXTERNAL MAINTENANCE STOP BOLT - QTY 1

|                                                                                                                                                            | WEIGHT SHIPPED:                      | 2: 410 LBS (APPROXIMATE)                                         |
|------------------------------------------------------------------------------------------------------------------------------------------------------------|--------------------------------------|------------------------------------------------------------------|
| THE NEED FOR SAFETY DEVICES VARIES WITH EACH APPLICATION OF THIS PRODUCT THIS DRAWING MAY NOT INCLUDE ALL APPROPRIATE SAFETY DEVICES FOR YOUR APPLICATION. | TOLERANCES<br>UNLESS OTHERWISE NOTED | ### TEP   PART NO: LSA14-XX-31-3647                              |
| NOTE: SOME DETAILS ARE NOT INCLUDED ON THIS DRAWING<br>FOR MORE DETAILED SPECIFICATIONS, PLEASE INQUIRE<br>PROPRIETARY                                     | .XX ± .125                           | 2760 RIDGEWAY COURT • WALLED LAKE, MI 48390-1662 • www.enkon.pro |
| THE INFORMATION CONTAINED ON THIS DRAWING IS PROPRIETARY. IT IS THE                                                                                        |                                      | DESCRIPTION: LIFT SCISSOR AIR                                    |
| SOLE PROPERTY OF HERKULES EQUIPMENT CORPORATION. ANY REPRODUCTION<br>IN PART OR AS A WHOLE WITHOUT THE WRITTEN PERMISSION OF HERKULES                      | DRN: TEP                             | PART NO: LSA14-XX-31-3647                                        |
| EQUIPMENT CORPORATION IS PROHIBITED AND MAY BE UNLAWFUL.                                                                                                   | DATE: 6-6-2016                       | CHKD. BY: DWG NO.: 20161686 REV: SHEET: 1 of                     |