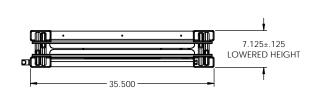

CAPACITY: 1,000 - 3,000 LBS

ALL LOADS MUST BE EVENLY DISTRIBUTED LIFT MAY NOT RAISE TO FULL HEIGHT WITH MAXIMUM CAPACITY LOAD

WITH MAXIMUM CAPACITY LOAD
HAND

CONTROLLER: HAND
CONTROLLER MOUNT: PEDESTAL
INTERNAL VALVE: PILOTED EXHAUST
AIR FEED LINE: 1/2" MINIMUM
AIR PRESSURE: 70 - 100 PSI
CONTROLLER HOSE: 12 FEET
SKIRT: OPTIONAL

(ADD 3-1/2 INCHES PER SIDE TO BASE

OF LIFT DIMENSIONS FOR SKIRTING)
COLOR: LIFT: HERKULES SAFETY ORANGE

R: LIFT: HERKULES SAFETY ORANGE SCISSORS: HERKULES SAFETY ORANGE

PEDESTAL: HERKULES SAFETY ORANGE
SAFETY FEATURES: PRESSURE RELIEF VALVE - QTY 1

CHECK VALVE - QTY 1

EXTERNAL MAINTENANCE STOP BOLT - QTY 1

|                                                                                                                                                            | WEIGHT SHIPPED:                      | 2: 410 LBS (APPROXIMATE)                                         |
|------------------------------------------------------------------------------------------------------------------------------------------------------------|--------------------------------------|------------------------------------------------------------------|
| THE NEED FOR SAFETY DEVICES VARIES WITH EACH APPLICATION OF THIS PRODUCT THIS DRAWING MAY NOT INCLUDE ALL APPROPRIATE SAFETY DEVICES FOR YOUR APPLICATION. | TOLERANCES<br>UNLESS OTHERWISE NOTED | ### TEP   PART NO: LSA14-XX-31-3647                              |
| NOTE: SOME DETAILS ARE NOT INCLUDED ON THIS DRAWING<br>FOR MORE DETAILED SPECIFICATIONS, PLEASE INQUIRE<br>PROPRIETARY                                     | .XX ± .125                           | 2760 RIDGEWAY COURT • WALLED LAKE, MI 48390-1662 • www.enkon.pro |
| THE INFORMATION CONTAINED ON THIS DRAWING IS PROPRIETARY. IT IS THE                                                                                        |                                      | DESCRIPTION: LIFT SCISSOR AIR                                    |
| SOLE PROPERTY OF HERKULES EQUIPMENT CORPORATION. ANY REPRODUCTION<br>IN PART OR AS A WHOLE WITHOUT THE WRITTEN PERMISSION OF HERKULES                      | DRN: TEP                             | PART NO: LSA14-XX-31-3647                                        |
| EQUIPMENT CORPORATION IS PROHIBITED AND MAY BE UNLAWFUL.                                                                                                   | DATE: 6-6-2016                       | CHKD. BY: DWG NO.: 20161686 REV: SHEET: 1 of                     |